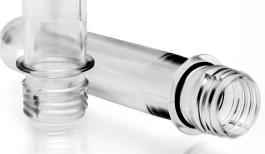

Due to the prominent design PET- bottles show up better than glass bottles at the shelves of the supermarkets.

PET - bottles of **JEVEA CRYSTALNAYA** water are transparent and solid. That is why the bottle does not need any rib stiffeners. Aluminum cap is combined with the transparent bottle, which makes the PET- bottle look like glass bottle.

Elements of **JEVEA** corporate style:

- precisely verified geometry of the bottle
- particular transparency of the bottle
- higher weight of the preform
- higher transparency of the front label tag with the glossy lamination
- silver printing
- back label tag with the pearl cover and flat lacquer
- branded aluminum cap

– All that details together makes the PET - bottles look like the glass bottles. No doubt, it is the excellent substandard solution for PET - bottles design.

| Volume<br>of the bottle |        | Standard<br>preform weight | JEVEA<br>preform<br>weight |  |
|-------------------------|--------|----------------------------|----------------------------|--|
|                         | 0,33 L | 20 g and less              | 23 g                       |  |
|                         | 0,5 L  | 23 g and less              | 36 g                       |  |
|                         | 1,0 L  | 39 g and less              | 52 g**                     |  |