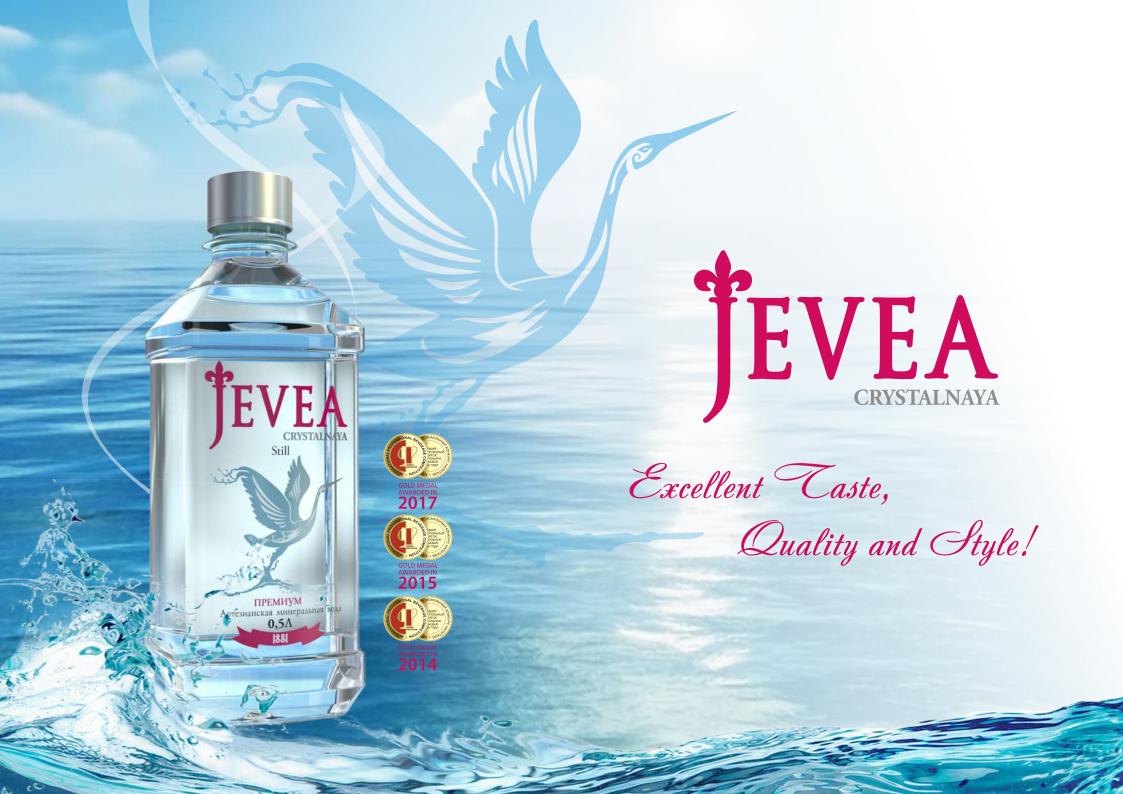

# JEVEA CRYSTALNAYA IS A MINERAL NATURAL DRINKING WATER

JEVEA CRYSTALNAYA is a mineral natural drinking water. Still / Sparkling water.

0,5 L

1L

 $Sulphate-bicarbonate\,sodium\,water.\,Industry\,standard\,88006186-001-2017.$ 

**JEVEA CRYSTALNAYA** is recovered from an underground karst lake 130 meters below the ground in the eco-friendly Ivanovo region of Russia. Well No. №1/22 (34) in settl. Chertovishchi, Vichuga district, Ivanovo region.

0,33 L

11

**JEVEA CRYSTALNAYA** combines premium quality of the water manufactured by the Russian producer with the stylish design and sound materials of the package.