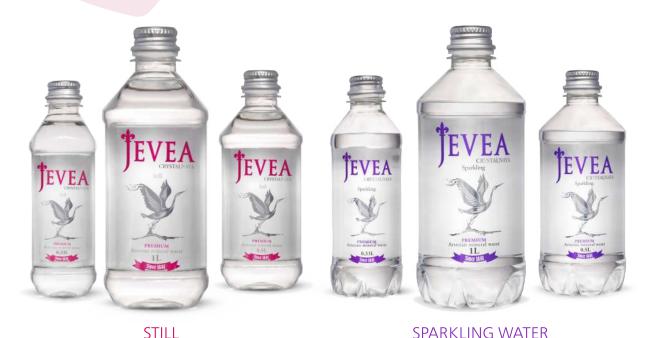

# JEVEA CRYSTALNAYA IS A MINERAL NATURAL DRINKING WATER

JEVEA CRYSTALNAYA is a mineral natural drinking water. Still / Sparkling water.

0,5 L

1L

 $Sulphate-bicarbonate\,sodium\,water.\,Industry\,standard\,88006186-001-2017.$ 

0,33 L

11

**JEVEA CRYSTALNAYA** combines premium quality of the water manufactured by the Russian producer with the stylish design and sound materials of the package.