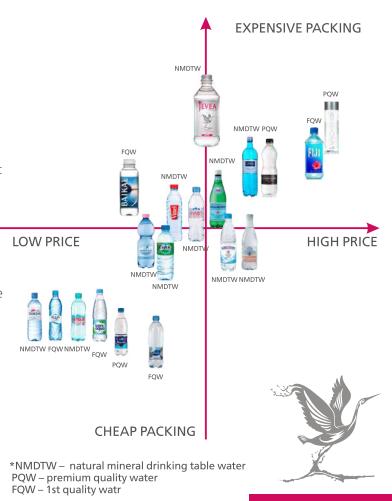

# JEVEA IN THE MATRIX OF THE INTERNATIONAL DRINKING WATER BRANDS

MATRIX OF PET – PRODUCERS

### TYPES OF THE BOTTLED WATER IN RUSSIA

**DRINKING** 

סאוואאוואט

Premium quality water

Recovered from the underground wells. Producers usually use the reverse osmose technology in order to purify water as well as the artificial mineralization method. That changes the structure of water. Wrong choice of the mineral combination can lead to the negative effect of its taste.

1st quality water

Requests to the physical features of water are not high. Content of micro-and-macro elements is much lower than on premium quality water. 1st quality water is allowed to be produced by means of deep water purifying or reverse osmose. It can be recovered from any source, including open water and municipal water.

- MINERAL
- Table mineral water with mineral content 1g/L, recovered from the underground natural wells. Waters preserved from the anthropogenic impact on genetic level, comprising natural chemical content Such water does not include anthropogenic organic or artificial components. Water for day to day consumption.
- Table&medical mineral water with mineral content ranging from 1g/L to 10 g/L. Water for restricted consumption or protracted treatment.
- Medical mineral water with mineral content more than 10 g/L and containing biologically active elements. Water for consumption according to the physician's order.

Quality of the product and packing is combined with the reasonable price policy. That allowed us to create premium product excellently competitive to the Russian and international analogs.