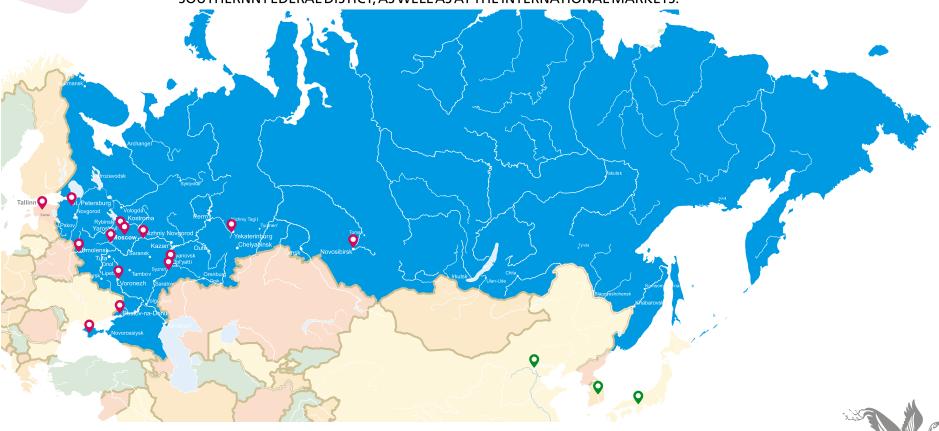

Distribution network on the territory of the Russian Federation is expanding robustly. **JEVEA Company** continues development of partnership relations with the solid distributors at the Russian regional markets.

Development of distribution resulted in representation in the major cities of Russia, such as Moscow, Saint Petersburg, Samara, Togliatti, Ivanovo, Voronezh, Smolensk, Yaroslavl, Novosibirsk, Krasnoyarsk, Sevastopol, Rostov-on-Don, Nizhny Novgorod, Ekaterinburg, Estonia, etc.