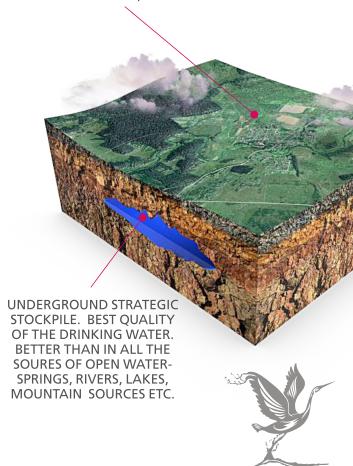

# THE INDUSTRIAL WATER PRODUCTION

WELL NO. №1/22 (34) IN SETTL. CHERTOVISHCHI, VICHUGA DISTRICT, IVANOVO REGION.

A natural drinking water JEVEYA CRYSTALNYA WATER has unique mineral composition. It is recovered from the underground lake, which was formed during the ice age on the territory of the modern Ivanovo region in Russia. It is almost the same place where the ancient Valdai glacier stopped its move from the north to the south and formerly melted. During this journey the glacier had dragged through mixture of rocks and soils for thousands of kilometers absorbing the minerals and the microelements. As a result, the unique cocktail of elements was formed that we now may find in JEVEYA CRYSTALNYA water.

**JEVEA CRYSTALNAYA** is recovered from an underground karst lake 130 meters below the ground in the eco-friendly Ivanovo region of Russia. Well No. №1/22 (34) in settl. Chertovishchi, Vichuga district, Ivanovo region.

#### **JEVEA MEANS ECOLOGY**

- Pristine area of recovery within a radius of 200 km there is no industrial plants
- **D**epth of the well is **130 meters**. That excludes damaging anthropogenic effect
- Production process without reverse osmose and artificial mineralization